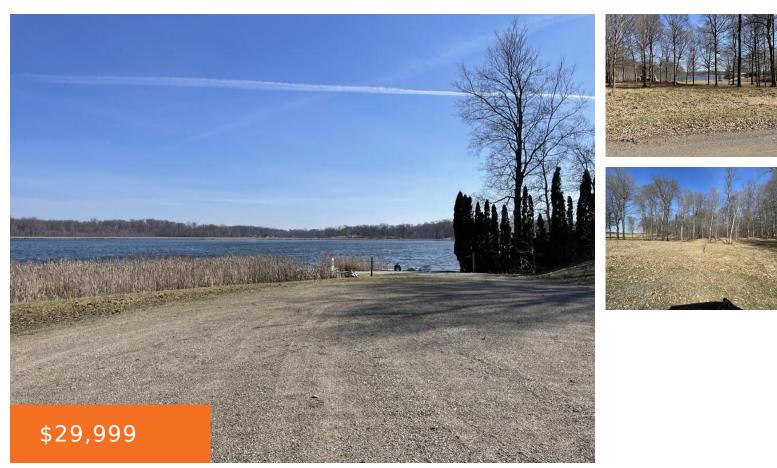

## 8794, BEECHWOOD APARTMENTS, BERRIEN SPRINGS, MI, 49103

https://tuckerbenner.com

Beautiful acre lot in a country setting with private access to Big Smith Lake.

×

Basics

Category: Land Status: Active Lot size: 1.01 sq ft Lot Size Acres: 1.01 acres Type: Lot Bathrooms: 0 baths Subdivision Name: LAKEWOOD Trails County: Berrien