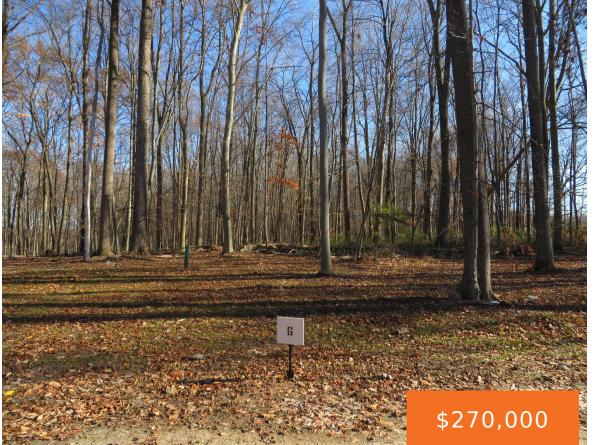

#### 8794, RAINBOWS END, CALEDONIA, MI, 49316

https://tuckerbenner.com

• 0 baths

- Lot
- Land
- Active

×

## **Amenities & Features**

Utilities: Sewer Available, None

Lot Features: Ravine, Buildable, Wooded