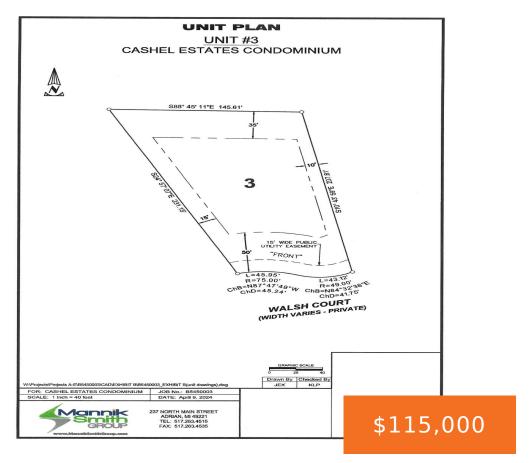

## **Basics**

Category: Land Type: Acreage

Status: Active Bathrooms: 0 baths

**Lot size: 0.82** sq ft **Subdivision Name:** Cashel Estates

Lot Size Acres: 0.82 acres County: Lenawee

### **Miscellaneous**

**CrossStreet:** Springville to Irish Mist **Listing Terms:** Cash, Conventional

Email: tuckerbennerteam@gmail.com

Address: 2747 Lakeshore Drive, Twin Lake, MI 49457