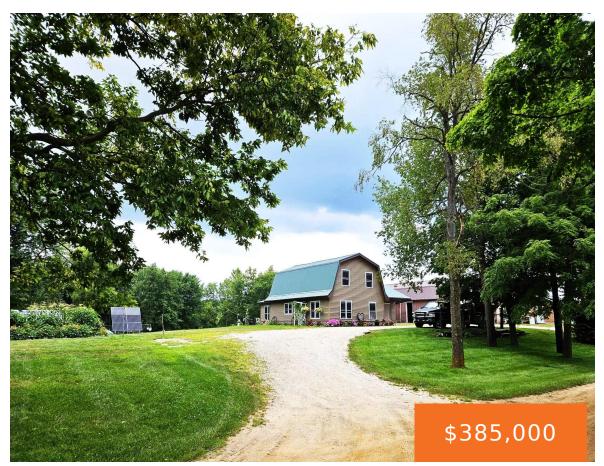

### 8810, NASHVILLE HWY, VERMONTVILLE, MI, 49096

https://tuckerbenner.com

Step into a unique lifestyle with this beautifully updated home, originally built in 1983 and completely renovated in 2020, offering a serene off-grid living experience. This property provides all the comforts of modern living powered by solar and propane systems. Upon entry, custom Elm kitchen cabinets and solid hardwood doors create a warm, inviting atmosphere. [...]

- 4 beds
- 2 baths
- Single Family Residence
- Residential
- Active
- 1968 sq ft

**Bathrooms Full:** 2

**Rooms Total:** 10

Type: Single Family Residence

**Bedrooms: 4** beds **Area: 1968** sq ft

Year built: 1985

Lot Size Acres: 6.73 acres

County: Eaton