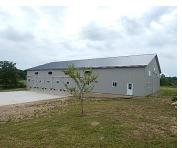

## 8811, TERRITORIAL, CAMDEN, MI, 49232

https://tuckerbenner.com

Commercial Building for sale in Hillsdale County 9000 sq. ft. new commercial building on 4 acres for sale in southern most Hillsdale County bordering the Indiana border south of Camden, MI. Here is a great opportunity to own this newly constructed building that could be used for a variety of purposes. Call today for a [...]

# **Building Details**

**Building Area Total: 9000** sq ft **Number Of Units Total:** 1

Construction Materials: Metal Siding Heating: None

StoriesTotal: 1 Roof: Metal

Foundation Details: Concrete Perimeter Number Of Buildings: 1