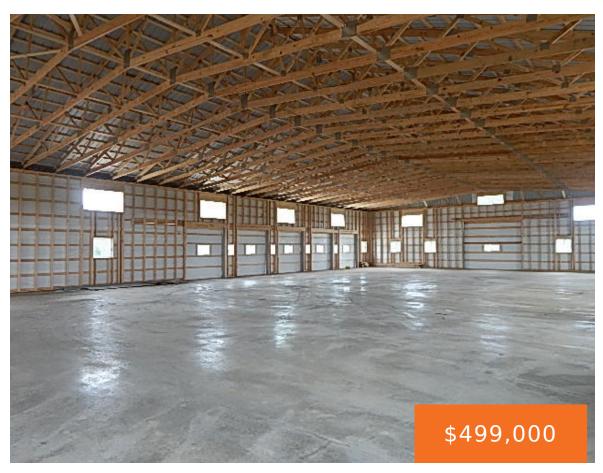

## 8811, TERRITORIAL, CAMDEN, MI, 49232

https://tuckerbenner.com

Commercial Building for sale in Hillsdale County 9000 sq. ft. new commercial building on 4 acres for sale in southern most Hillsdale County bordering the Indiana border south of Camden, MI. Here is a great opportunity to own this newly constructed building that could be used for a variety of purposes. Call today for a [...]

# **Building Details**

**Building Area Total: 9000** sq ft **Number Of Units Total:** 1

Construction Materials: Metal Siding Heating: None

StoriesTotal: 1 Roof: Metal

Foundation Details: Concrete Perimeter Number Of Buildings: 1