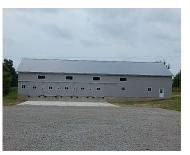

## 8811, TERRITORIAL, CAMDEN, MI, 49232

https://tuckerbenner.com

Commercial Building for sale in Hillsdale County 9000 sq. ft. new commercial building on 4 acres for sale in southern most Hillsdale County bordering the Indiana border south of Camden, MI. Here is a great opportunity to own this newly constructed building that could be used for a variety of purposes. Call today for a [...]

# **Building Details**

**Building Area Total: 9000** sq ft **Number Of Units Total:** 1

Construction Materials: Metal Siding Heating: None

StoriesTotal: 1 Roof: Metal

Foundation Details: Concrete Perimeter Number Of Buildings: 1