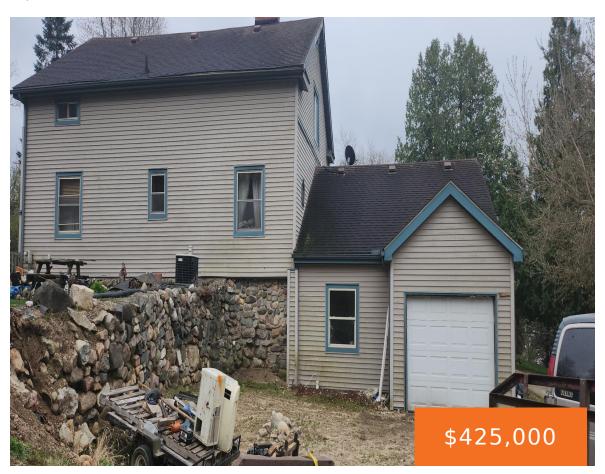

## **8825, MILLS, MANITOU BEACH, MI, 49253**

https://tuckerbenner.com

This unique property is within walking distance of both Round Lake and Devil's Lake! Featuring a newly rebuilt in-law suite (2025) with a walk-out layout and stunning views of Round Lake right from the back porch. Enjoy your morning coffee on the main floor's porch overlooking the water, or step out and take advantage of [...]

- 3 beds
- 2 baths
- Single Family Residence
- Residential
- Active
- 1800 sq ft

### **Basics**

Category: Residential Type: Single Family Residence

Status: Active Bedrooms: 3 beds

Bathrooms: 2 baths Area: 1800 sq ft

Lot size: 0.83 sq ft Year built: 1950

Bathrooms Full: 2 Lot Size Acres: 0.83 acres

# **Building Details**

**Building Area Total: 1300** sq ft **Construction Materials:** Vinyl Siding

Architectural Style: Farmhouse Sewer: Public

**Heating:** Forced Air **Stories:** 1

**Roof:** Shingle **Basement:** Full, Partial, Walk-Out Access

## **Amenities & Features**

Laundry Features: In Basement Pool Features: Above Ground

Parking Features: Detached Waterfront Features: Lake

Fireplace Features: Living Room, Wood Burning Garage Spaces: 4

WaterSource: Well Exterior Features: Balcony