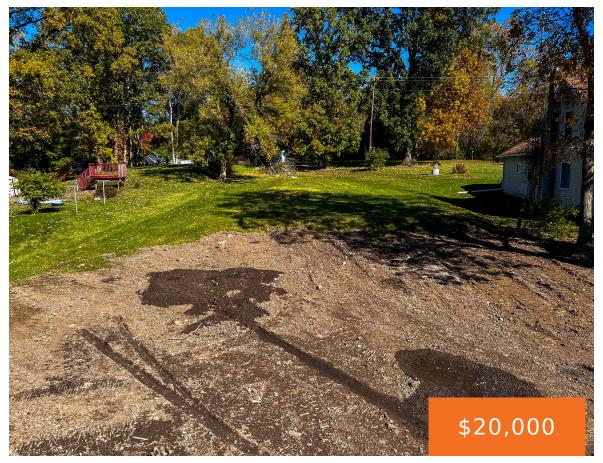

# 8846, M 50, ONSTED, MI, 49265

https://tuckerbenner.com

Welcome to 8846 M-50, Onsted, MI! A clear and buildable lot that comes with a private well and septic system already in place, making it an ideal location for your new home. Enjoy the luxury of being within 10-minutes from over 20 picturesque lakes, including the beautiful Wamplers, Wolf, and Vineyard lakes. Families will also [...]

### **Basics**

Category: Land Type: Lot

Status: Active Bathrooms: 0 baths

Lot size: 0.38 sq ft Lot Size Acres: 0.38 acres

County: Lenawee

### **Amenities & Features**

Utilities: Natural Gas Available, Electricity Available WaterSource: Well

Lot Features: Level, Buildable, Cleared