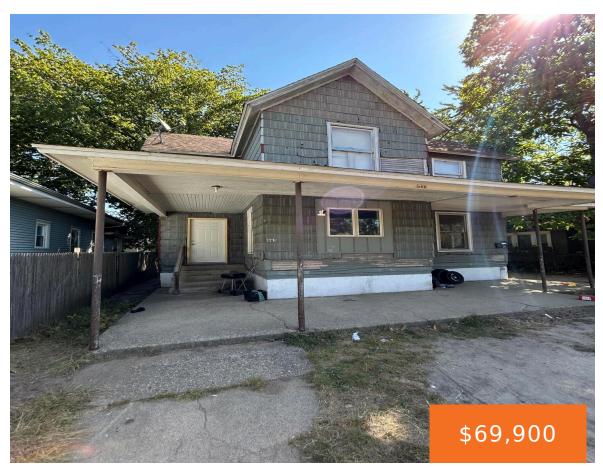

### 885, SUPERIOR, BENTON HARBOR, MI, 49022

https://tuckerbenner.com

Two 3 bedroom spacious units in this Benton Harbor duplex. The property needs some maintenance and repair but could be a very nicely performing asset. Separate utilities.

# **Basics**

Category: Multi-Family

Status: Active

Lot size: 0.15 sq ft

Lot Size Acres: 0.15 acres

Type: 2 to 4 Units

Bathrooms: 0 baths

Year built: 1930