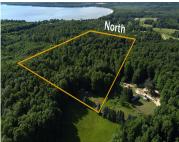

## 8866, POTTER, BEAR LAKE, MI, 49614

https://tuckerbenner.com

Discover your own retreat on 20 rolling acres of mixed hardwoods in highly desired Bear Lake Township rolling terrain with mixed hardwoods, this land is a nature lover's dream. With two deeded easements and a  $20\times40$  pole barn, it's perfect for hunting, building, or recreational activities. Centrally located between Manistee and Traverse City, you can [...]