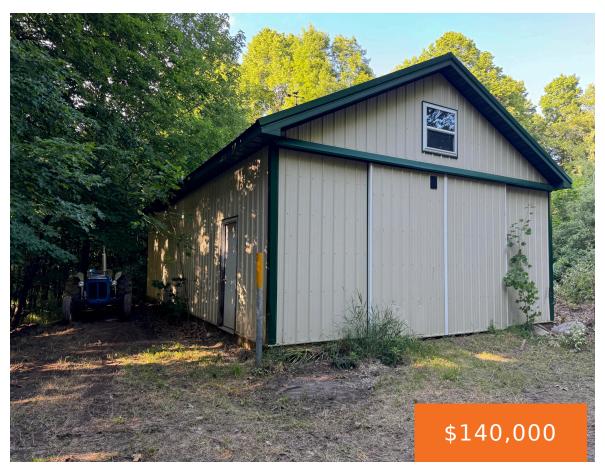

## 8866, POTTER, BEAR LAKE, MI, 49614

https://tuckerbenner.com

Discover your own retreat on 20 rolling acres of mixed hardwoods in highly desired Bear Lake Township rolling terrain with mixed hardwoods, this land is a nature lover's dream. With two deeded easements and a  $20\times40$  pole barn, it's perfect for hunting, building, or recreational activities. Centrally located between Manistee and Traverse City, you can [...]