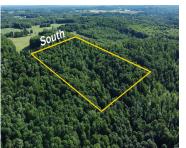

## 8866, POTTER, BEAR LAKE, MI, 49614

https://tuckerbenner.com

Discover your own retreat on 20 rolling acres of mixed hardwoods in highly desired Bear Lake Township rolling terrain with mixed hardwoods, this land is a nature lover's dream. With two deeded easements and a  $20\times40$  pole barn, it's perfect for hunting, building, or recreational activities. Centrally located between Manistee and Traverse City, you can [...]