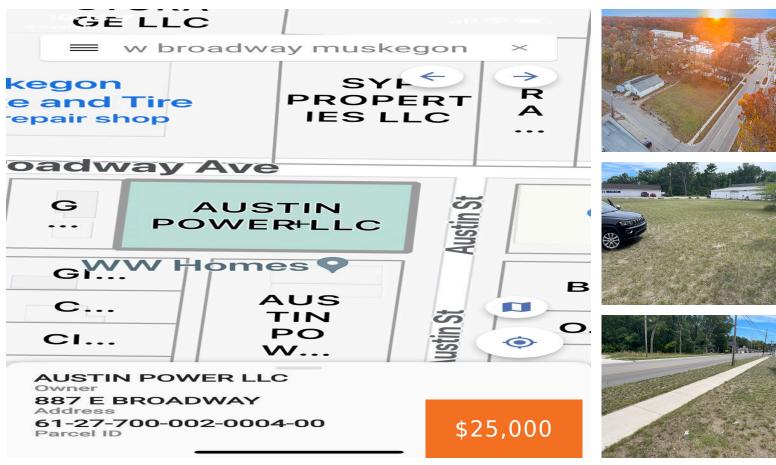

### 887, BROADWAY, NORTON SHORES, MI, 49444

https://tuckerbenner.com

Vacant lot on busy commercial road at the edge of residential neighborhood. Broadway Ave was just recently repaved.

### Basics

Category: Land Status: Active Lot size: 0.55 sq ft County: Muskegon Type: Commercial Land Bathrooms: 0 baths Lot Size Acres: 0.55 acres

# School Information

High School District: Muskegon

Miscellaneous

CrossStreet: Continental & Austin

Listing Terms: Cash, Contract