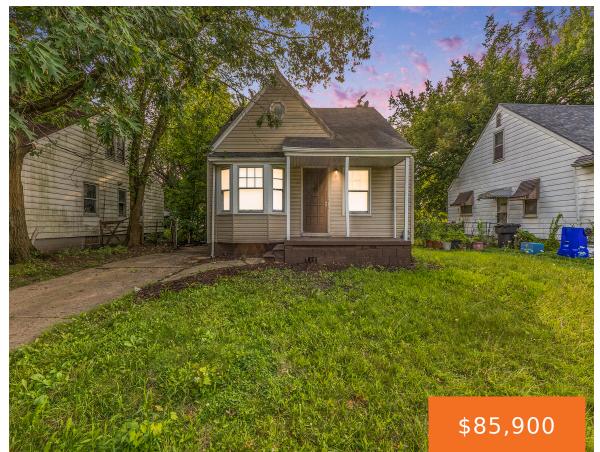

### 8875, PIERSON, DETROIT, MI, 48228

https://tuckerbenner.com

- 3 beds
- 1 bath
- Single Family Residence
- Residential
- Active
- 1075 sq ft

×

**Rooms Total:** 7

Type: Single Family Residence

**Bedrooms: 3** beds **Area: 1075** sq ft

Year built: 1943

Lot Size Acres: 0.15 acres

County: Wayne

# **Building Details**

**Building Area Total: 1075** sq ft **Architectural Style:** Bungalow

**Heating:** Forced Air

Basement: Full

**Construction Materials:** Vinyl Siding

**Sewer:** Public Sewer

Stories: 2