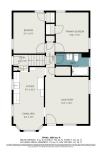

**Rooms Total:** 7

Type: Single Family Residence

**Bedrooms: 3** beds **Area: 1075** sq ft

Year built: 1943

Lot Size Acres: 0.15 acres

County: Wayne

# **Building Details**

**Building Area Total: 1075** sq ft **Architectural Style:** Bungalow

**Heating:** Forced Air

Basement: Full

**Construction Materials:** Vinyl Siding

**Sewer:** Public Sewer

Stories: 2