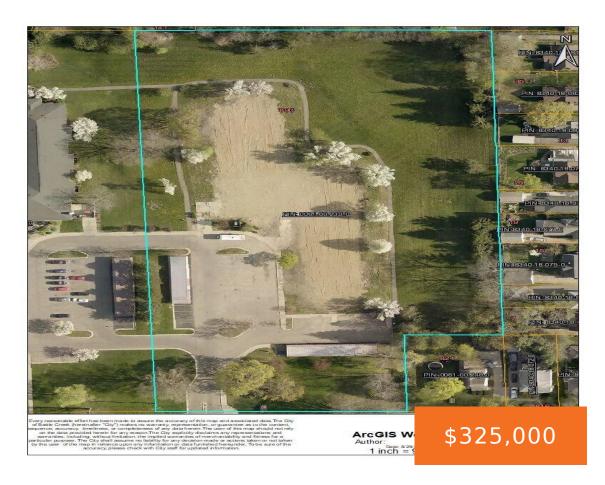

## **Basics**

Category: Land Type: Commercial Land

Status: Active Bathrooms: 0 baths

Lot size: 5.17 sq ft Lot Size Acres: 5.17 acres

County: Calhoun

## **School Information**

**High School District:** Lakeview

## **Miscellaneous**

Road Surface Type: Paved CrossStreet: 20thSt and Pheasant Ave

Listing Terms: Cash

Call us now

×

Phone: (231)730-8781

Email: tuckerbennerteam@gmail.com

Address: 2747 Lakeshore Drive, Twin Lake, MI 49457