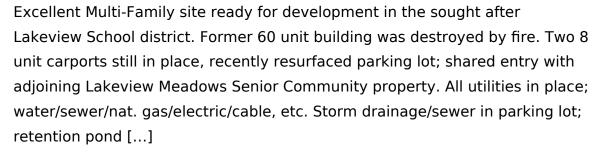

## **Basics**

Category: Land Type: Commercial Land

Status: Active Bathrooms: 0 baths

Lot size: 5.17 sq ft Lot Size Acres: 5.17 acres

County: Calhoun

## **School Information**

**High School District:** Lakeview

## **Miscellaneous**

Road Surface Type: Paved CrossStreet: 20thSt and Pheasant Ave

Listing Terms: Cash

Call us now

×

Phone: (231)730-8781

Email: tuckerbennerteam@gmail.com

Address: 2747 Lakeshore Drive, Twin Lake, MI 49457