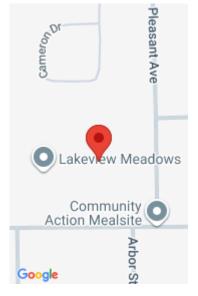

## **Miscellaneous**

Road Surface Type: Paved CrossStreet: 20thSt and Pheasant Ave

Listing Terms: Cash

Call us now

×

Phone: (231)730-8781

Email: tuckerbennerteam@gmail.com

Address: 2747 Lakeshore Drive, Twin Lake, MI 49457