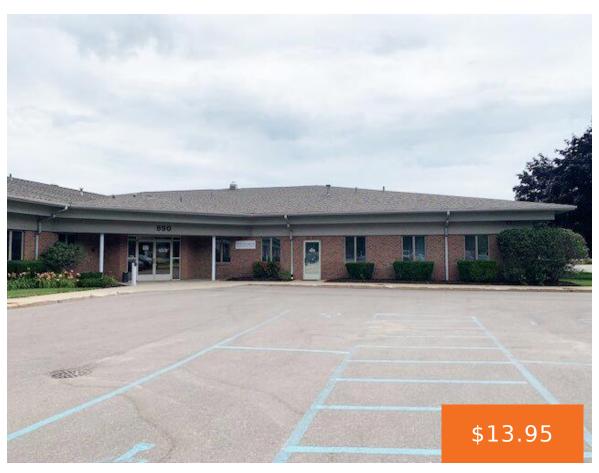

## 890, WASHINGTON, HOLLAND, MI, 49423

https://tuckerbenner.com

2,233 SF of office space for lease in the South Washington Office Park. Office could be utilized as medical or general use. Great location with high visibility on S Washington Ave close to Holland Hospital. Ample on-site parking available in front and rear of building. Sublease through 10/31/2025