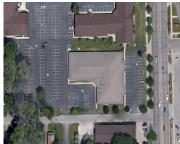

## 890, WASHINGTON, HOLLAND, MI, 49423

https://tuckerbenner.com

2,233 SF of office space for lease in the South Washington Office Park. Office could be utilized as medical or general use. Great location with high visibility on S Washington Ave close to Holland Hospital. Ample on-site parking available in front and rear of building. Sublease through 10/31/2025