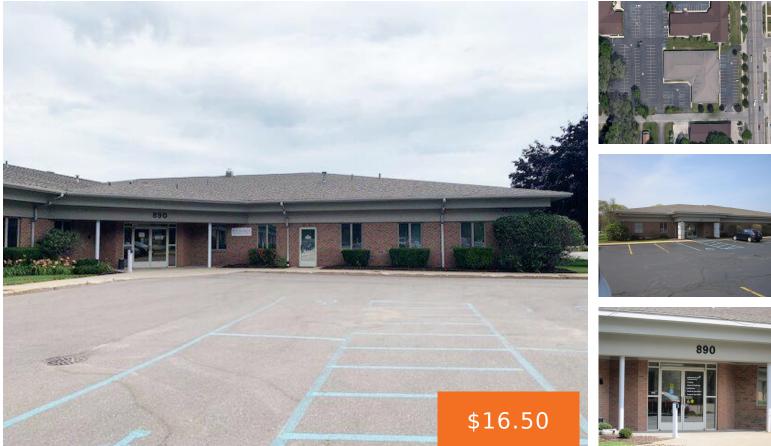

#### 890, WASHINGTON, HOLLAND, MI, 49423

https://tuckerbenner.com

2,233 SF of office space for lease in the South Washington Office Park. Office could be utilized as medical or general use. Great location with high visibility on S Washington Ave close to Holland Hospital. Ample on-site parking available in front and rear of building. Sublease through 10/31/2025

#### Basics

Category: Commercial Lease Status: Active Lot size: 1.81 sq ft Lot Size Acres: 1.81 acres County: Allegan Type: Office Bathrooms: 0 baths Year built: 1997 Business Type: Professional/Office

## **Building Details**

**Building Area Total: 2233** sq ft **Heating:** Forced Air

Sewer: Public Sewer Number Of Buildings: 1

## **Amenities & Features**

Parking Total: 150Utilities: Water Available, Sewer Available, Natural Gas Available,<br/>Electricity Available, Cable Available, Natural Gas Connected, Electricity<br/>Connected, Storm Sewer, Broadband