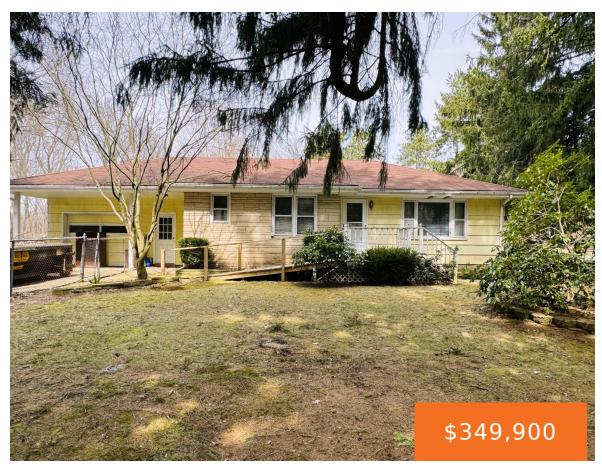

## 8901, UNION PIER, UNION PIER, MI, 49129

https://tuckerbenner.com

Looking to be near Lake Michigan's beautiful beaches without the high price? This charming 2-bed, 1-bath home is less than 2 miles from the shoreline! It features original hardwood floors and sits on nearly 1 acre. The fully fenced backyard is perfect for kids and pets, complete with a playset. Enjoy a rec room for [...]

- 2 beds
- 1 bath
- Single Family Residence
- Residential
- Active
- 939 sq ft

### **Basics**

Category: Residential Type: Single Family Residence

Status: Active Bedrooms: 2 beds

Bathrooms: 1 bath Area: 939 sq ft

**Lot size: 0.9** sq ft **Year built:** 1960

Bathrooms Full: 1 Lot Size Acres: 0.9 acres