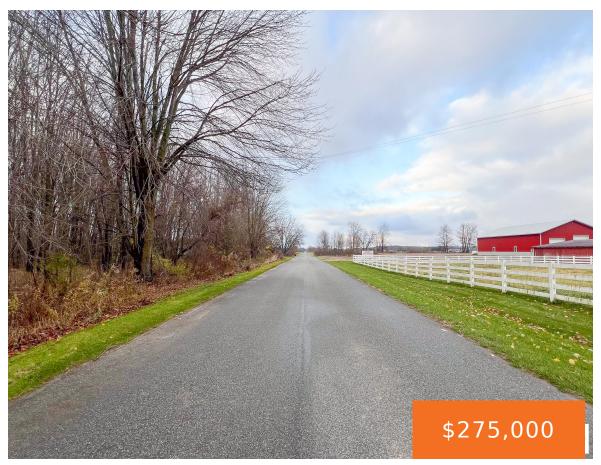

### 8901, WINGEIER AVENUE SE, ALTO, MI, 49302

https://tuckerbenner.com

Discover the potential of nearly 33 acres featuring approximately 645,000 cubic yards of peat, as verified by engineering documents. Recently perk tested, this property offers additional confidence for buyers considering building or other ventures. The mineral rights are included, adding even more value and opportunity. While a mining permit was obtained in the mid-1980s (and [...]

### **Miscellaneous**

Road Surface Type: Paved CrossStreet: 84th and Wingeier

Listing Terms: Cash, Conventional

Call us now

Phone: (231)730-8781

Email: tuckerbennerteam@gmail.com

Address: 2747 Lakeshore Drive, Twin Lake, MI 49457