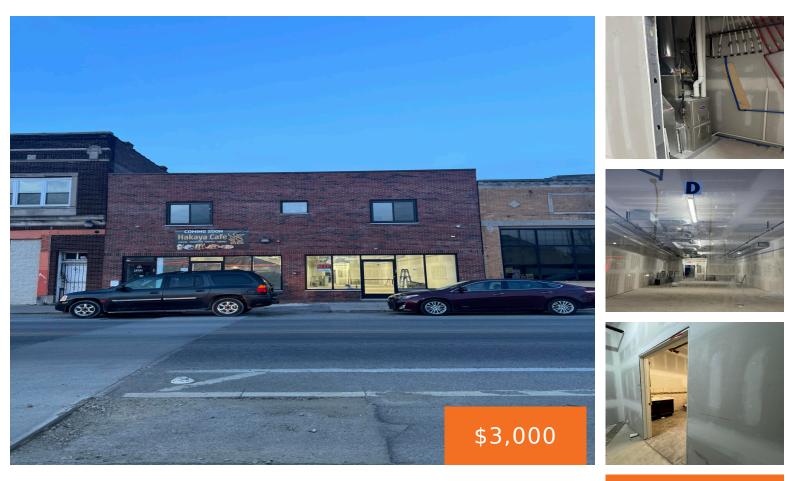

#### 8902, JOSEPH CAMPAU, HAMTRAMCK, MI, 48212

https://tuckerbenner.com

Brand new building ! Two thousand square feet, can be used for retail such as clothing store , pharmacy , maybe also accounting office , doctors office .BATAVI

### Basics

Category: Commercial LeaseType: Retail/CommercialStatus: ActiveBathrooms: 0 bathsLot size: 0.05 sq ftYear built: 2023Lot Size Acres: 0.05 acresBusiness Type: Auto Service, Restaurant, Professional Service,<br/>Professional/Office, Storage, Retail, Manufacturing, Distribution

# **Building Details**

Building Area Total: 2000 sq ft Sewer: Public Sewer Number Of Buildings: 1 Construction Materials: Brick Foundation Details: Slab