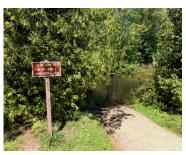

### **891011, RIVERVIEW, HESPERIA, MI, 49421**

https://tuckerbenner.com

Gorgeous buildable 1.89 acre parcel across the street from the clean and clear White River. Rolling hills with mature trees on a freshly paved street. Located less than half of a mile from the public White River launch and the shops and restaurants of downtown Hesperia. 20 ft. easement to private launch across the street. [...]

#### **Amenities & Features**

Utilities: None Connected, Electric Available Waterfront Features: Deeded Access, Public

Access 1 Mile or Less

Lot Features: Rolling Hills, Buildable, Wooded