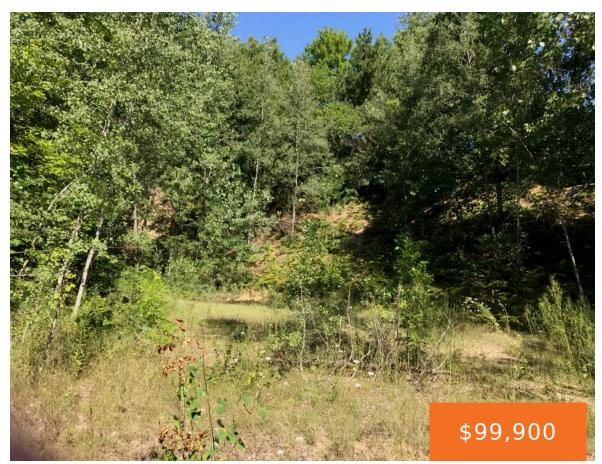

### **891011, RIVERVIEW, HESPERIA, MI, 49421**

https://tuckerbenner.com

Gorgeous buildable 1.89 acre parcel across the street from the clean and clear White River. Rolling hills with mature trees on a freshly paved street. Located less than half of a mile from the public White River launch and the shops and restaurants of downtown Hesperia. 20 ft. easement to private launch across the street. [...]

#### **Amenities & Features**

Utilities: None Connected, Electric Available Waterfront Features: Deeded Access, Public

Access 1 Mile or Less

Lot Features: Rolling Hills, Buildable, Wooded