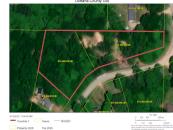

### **891011, RIVERVIEW, HESPERIA, MI, 49421**

https://tuckerbenner.com

Gorgeous buildable 1.89 acre parcel across the street from the clean and clear White River. Rolling hills with mature trees on a freshly paved street. Located less than half of a mile from the public White River launch and the shops and restaurants of downtown Hesperia. 20 ft. easement to private launch across the street. [...]

#### **Basics**

Category: Land Type: Acreage

Status: Active Bathrooms: 0 baths

Lot size: 1.9 sq ft Lot Size Acres: 1.9 acres

County: Oceana