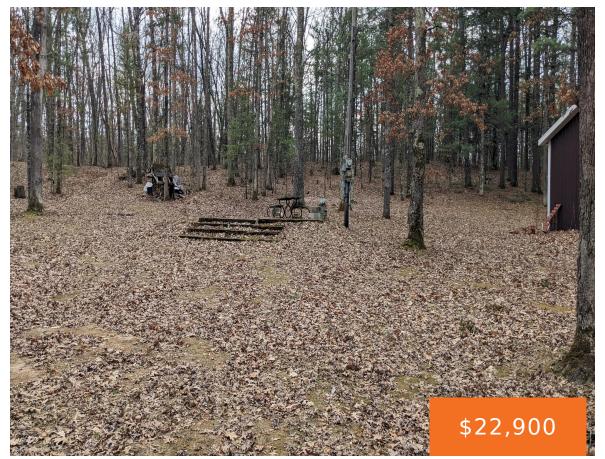

### **TOMA, IRONS, MI, 49644**

https://tuckerbenner.com

LOCATION LOCATION.. If you're looking for the perfect spot to park your camper and enjoy the trails, snowmobiling, ATVs, boating, fishing, hiking, this is for you! It has electric hookup and well, along with a 14 x 30 cement pad ready for your camper. Bass Lake is just down the road with a very nice [...]

# **Basics**

Category: Land

**Status:** Active

Lot size: 0.32 sq ft

County: Lake

Type: Lot

Bathrooms: 0 baths

Lot Size Acres: 0.32 acres

Lot Features: Buildable

Fees & Taxes

Tax Assessed Value: \$6,009 Tax Year: 2024

**Tax Annual Amount:** \$300