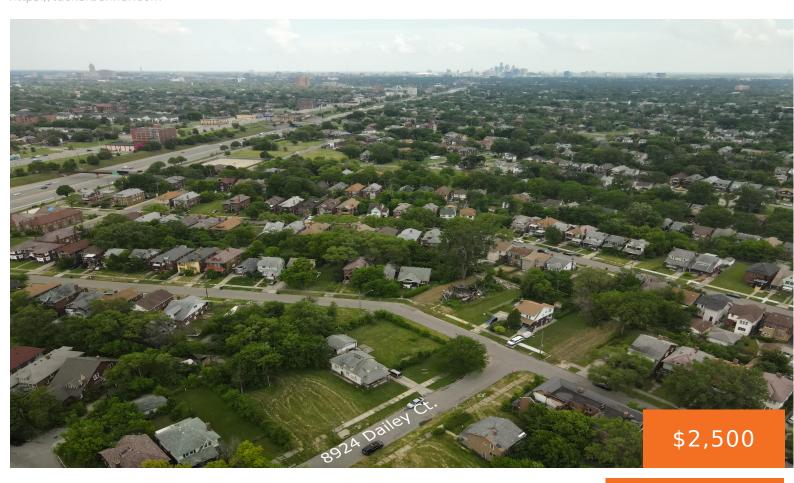

# 8924, DAILEY, DETROIT, MI, 48204

https://tuckerbenner.com

Vacant lot for sale close to downtown Detroit. Buyer to pay all closing costs associated with this purchase

- 0 baths
- Lot
- Land
- Active