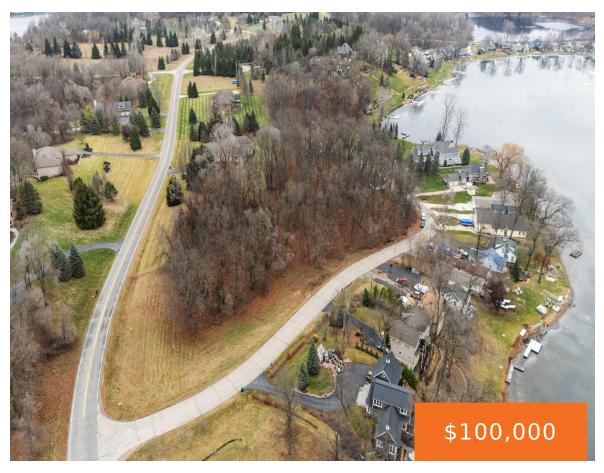

## 893, RIDGE, CHELSEA, MI, 48118

https://tuckerbenner.com

Cavanaugh Lake Farms Estates corner lot available with water views of popular Cavanaugh Lake. This 1.19 Acre site with mature trees is perked and ready to build with underground utilities available including; gas, electric and high-speed cable. The neighborhood includes a variety of architecture and custom built homes ranging all the way up to \$1M+ [...]

## **Basics**

Category: Land **Type:** Acreage

**Status:** Active Bathrooms: 0 baths

**Lot size: 1.19** sq ft **Subdivision Name:** Cavanaugh Lake Farms

Lot Size Acres: 1.19 acres County: Washtenaw

### **Amenities & Features**

Utilities: Broadband, None Waterfront Features: Lake

Lot Features: Buildable, Corner Lot