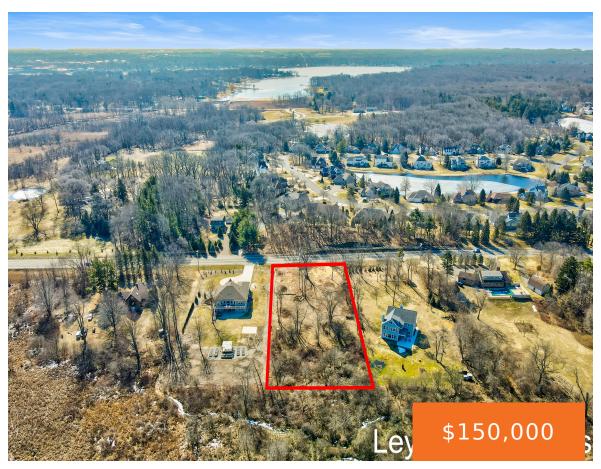

### 893, LAKEWOOD, HOLLAND, MI, 49424

https://tuckerbenner.com

Build Your Dream Home on This 1.28-Acre Lot in Park Township! This beautiful 1.28-acre lot is the perfect place to create the home you've always envisioned! Just 7 minutes from the beach, you can easily bike to catch breathtaking sunsets over Lake Michigan. Located near Lake Macatawa, Riley Trails, and Tunnel Park, this prime spot [...]

#### **Basics**

Category: Land Type: Acreage

Status: Active Bathrooms: 0 baths

Lot size: 1.28 sq ft Lot Size Acres: 1.28 acres

County: Ottawa