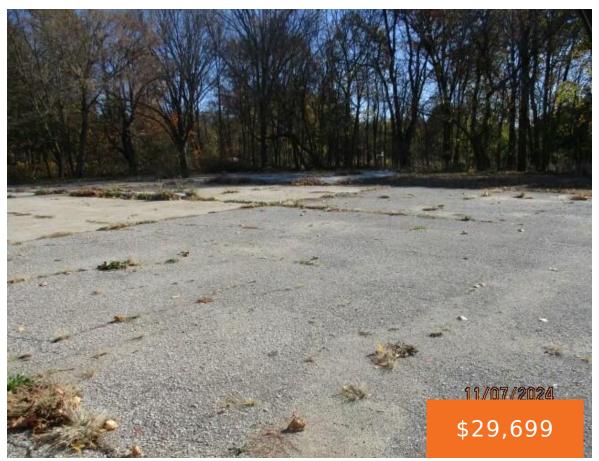

### 893, TERRITORIAL, BATTLE CREEK, MI, 49015

https://tuckerbenner.com

- 0 baths
- Commercial Land
- Land
- Active

### Basics

Category: Land Status: Active Lot size: 0.47 sq ft County: Calhoun Type: Commercial Land Bathrooms: 0 baths Lot Size Acres: 0.47 acres