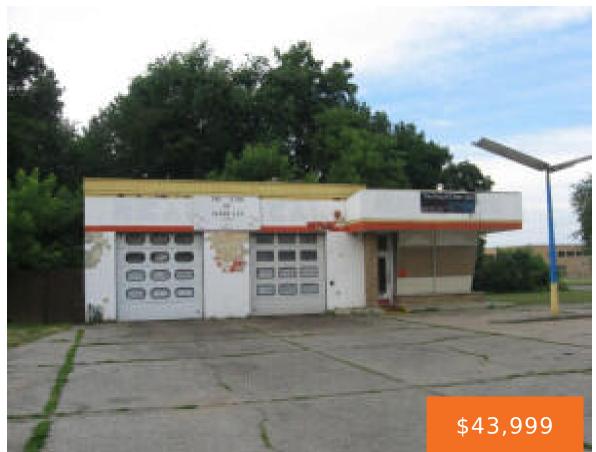

### 893, TERRITORIAL, BATTLE CREEK, MI, 49015

https://tuckerbenner.com

- 1 bath
- Retail/Commercial
- Commercial Sale
- Active

# **Basics**

Category: Commercial Sale

Status: Active

Lot size: 0.47 sq ft

Bathrooms Full:  $\boldsymbol{1}$ 

Business Type: Other, Auto Service

Type: Retail/Commercial

Bathrooms: 1 bath

# **Building Details**

**Building Area Total: 1372** sq ft **Number Of Units Total:** 1

**Construction Materials:** Concrete **Sewer:** Public Sewer

Heating: Forced Air StoriesTotal: 1

Number Of Buildings: 1