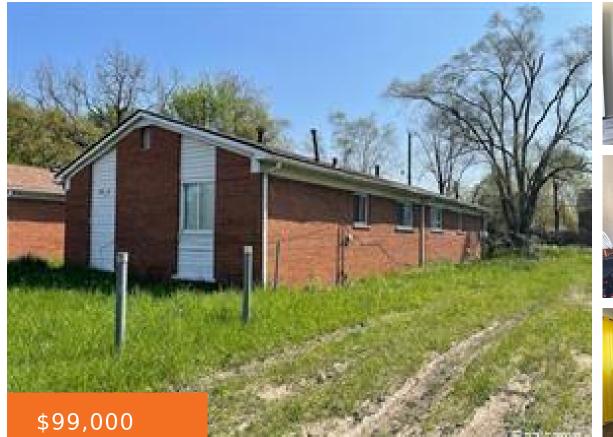

### 8930, SCHAEFER, DETROIT, MI, 48228

https://tuckerbenner.com

- 4 beds
- 2 baths
- Single Family Residence
- Residential
- Active
- 1400 sq ft

×

Basics

**Type:** Single Family Residence Bedrooms: 4 beds Area: 1400 sq ft **Year built:** 1960 Lot Size Acres: 0.12 acres County: Wayne

# **Building Details**

Building Area Total: 1400 sq ft Architectural Style: Other Heating: Forced Air, Natural Gas **Basement:** Slab

**Construction Materials:** Brick Sewer: Public Sewer Stories: 1