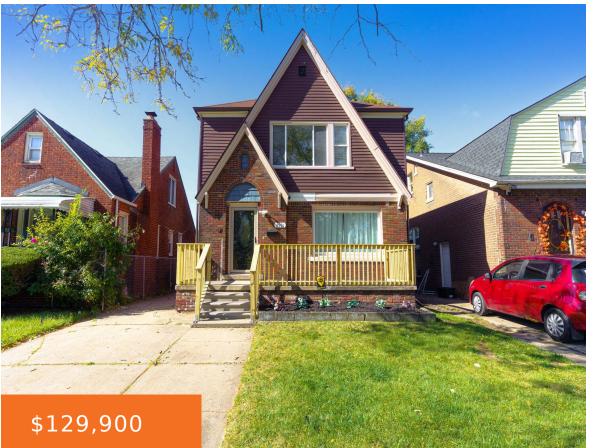

### **8931, PINEHURST, DETROIT, MI, 48204**

https://tuckerbenner.com

Step into a world where classic elegance meets contemporary flair in this stunning 3-bedroom, 1 bathroom home nestled in one of Detroit's most desirable neighborhoods. As you enter, you're greeted by a spacious living room bathed in natural light, featuring hardwood floors and a cozy fireplace. The seamless flow leads you to a thoughtfully designed [...]

- 3 beds
- 1 bath
- Single Family Residence
- Residential
- Active
- 1912 sq ft

# **Building Details**

Building Area Total: 1288 sq ft

Architectural Style: Tudor

**Heating:** Forced Air

Basement: Full

**Construction Materials:** Brick

**Sewer:** Public Sewer

Stories: 2