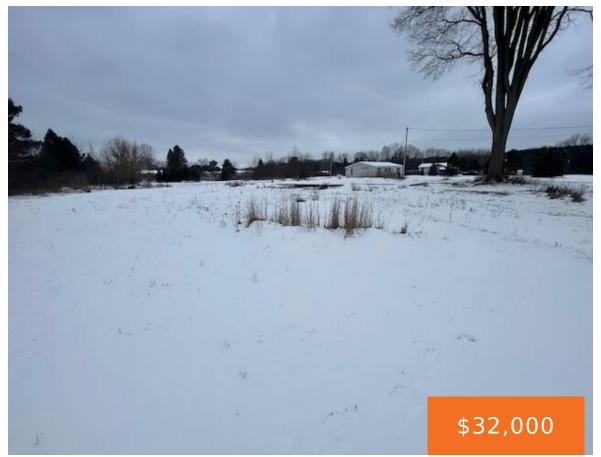

# 895, MOORE, MECOSTA, MI, 49332

https://tuckerbenner.com

Discover your perfect piece of land! This beautiful 0.68-acre property is ready for your dream home, cabin, or investment. With a well, septic, and electricity already in place, you can start building or bring your mobile home with ease. Enjoy the peace of rural living while staying conveniently close to town.

### **Basics**

Category: Land

**Status:** Active

Lot size: 0.68 sq ft

County: Mecosta

Type: Lot

Bathrooms: 0 baths

Lot Size Acres: 0.68 acres

# **Amenities & Features**

Utilities: Well, Septic, Electricity Connected