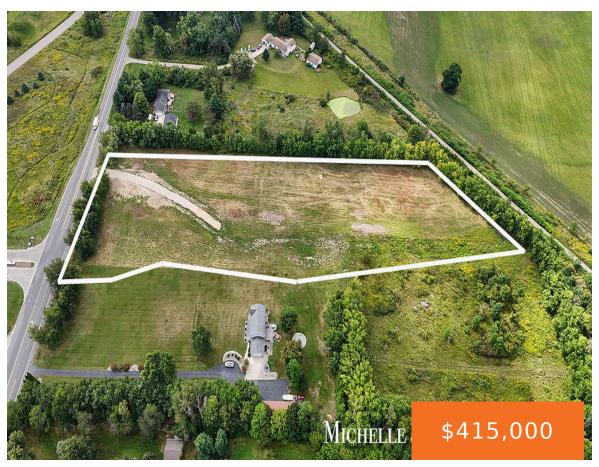

# 8977, KRAFT, CALEDONIA, MI, 49316

https://tuckerbenner.com

Prime opportunity to own 7.22 acres in the heart of Caledonia! This lush, treelined parcel offers a peaceful retreat located directly across from Caledonia schools, providing unparalleled proximity to top-rated education facilities while maintaining the tranquility of country living. Adjoining the Paul Henry Trail, it provides easy access to miles of walking, biking, and outdoor [...]

### **Basics**

Category: Land Type: Acreage

Status: Active Bathrooms: 0 baths

Lot size: 7.22 sq ft Lot Size Acres: 7.22 acres

County: Kent