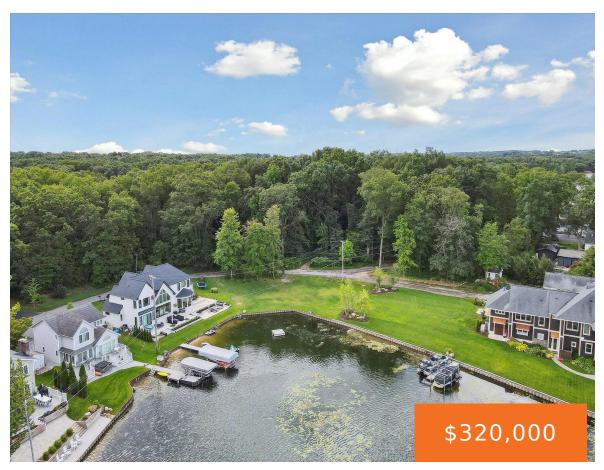

## 898, EAGLE LAKE, KALAMAZOO, MI, 49009

https://tuckerbenner.com

A rare opportunity on Eagle Lake awaits! This northwest-facing vacant lot offers stunning water views and a permanent metal seawall. This beautiful lake frontage is clear and level making it perfect for building your private getaway or dream home where you can wake up to panoramic views & the peaceful sounds of nature. Available individually [...]

# **Basics**

×

Category: Land Type: Lot

Status: Active Bathrooms: 0 baths

**Lot Size Acres: 0.15** sq ft **Lot Size Acres: 0.15** acres

County: Kalamazoo

### **Amenities & Features**

Utilities: Natural Gas Available, Electricity Available, Cable Available, Waterfront Features:

Storm Sewer, None Lake

Lot Features: Level, Buildable, Cleared