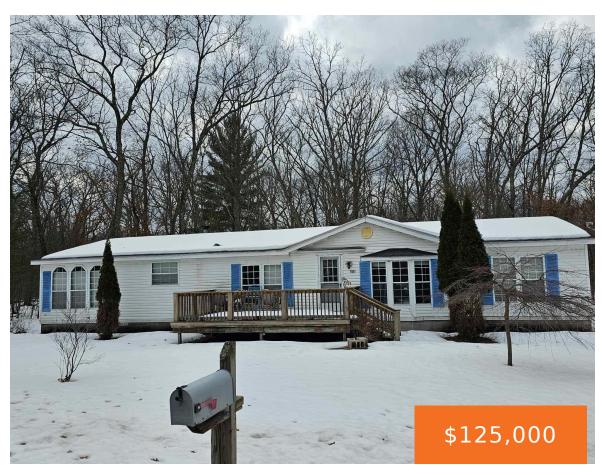

# 8989, 10TH, BITELY, MI, 49309

https://tuckerbenner.com

Large manufactured home tucked away in Bitely. Home needs some TLC being sold as is.

- 3 beds
- 2 baths
- Single Family Residence
- Residential
- Active
- 1400 sq ft

### **Basics**

Category: Residential Type: Single Family Residence

Status: Active Bedrooms: 3 beds

Bathrooms: 2 baths Area: 1400 sq ft
Lot size: 0.34 sq ft Year built: 1993

Bathrooms Full: 2 Lot Size Acres: 0.34 acres