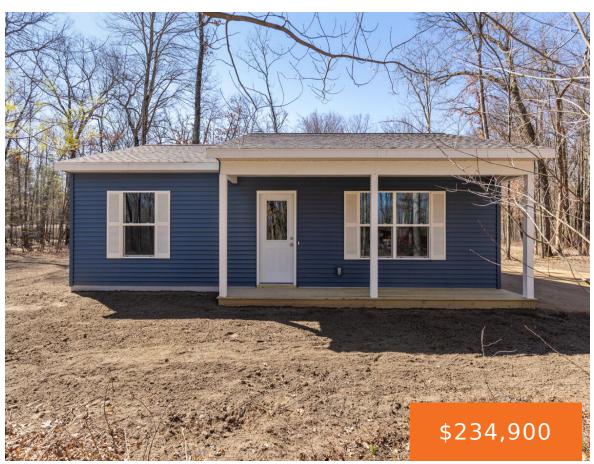

# 8992, MACKINAW TRAIL, HOWARD CITY, MI, 49329

https://tuckerbenner.com

Welcome to 8992 Mackinaw Trail, Howard City, MI 49329 – a brand new, never-lived-in home offering the perfect blend of modern design and functional living. This beautifully constructed ranch-style residence is move-in ready and ideal for anyone seeking the comfort of main-level living combined with the peace of a quiet, rural setting. From the moment [...]

- 3 beds
- 1 bath
- Single Family Residence
- Residential
- Active
- 1008 sq ft

# **Basics**

Category: Residential Type: Single Family Residence

Status: Active Bedrooms: 3 beds
Bathrooms: 1 bath Area: 1008 sq ft

Lot size: 0.33 sq ft Year built: 2025

Bathrooms Full: 1 Lot Size Acres: 0.33 acres

# **Building Details**

Architectural Style: Ranch Sewer: Septic Tank

**Heating:** Forced Air **Stories:** 1

Basement: Slab