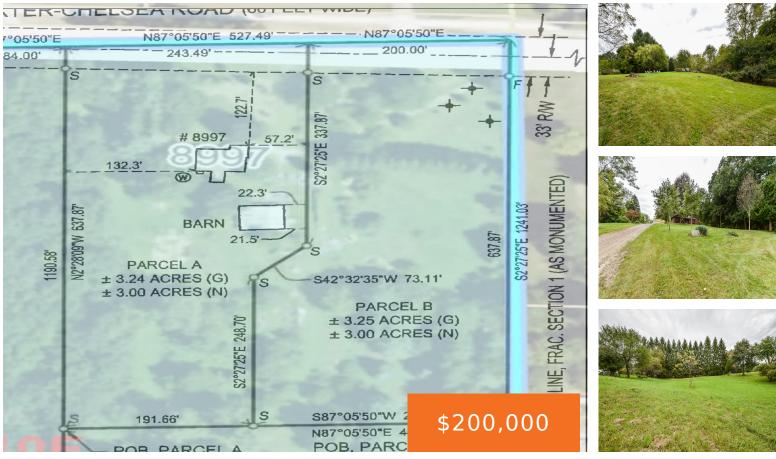

#### 8997, DEXTER CHELSEA PARCEL B, DEXTER, MI, 48130

https://tuckerbenner.com

This stunning 3.25-acre property offers a serene setting with rolling hills, diverse trees, and abundant wildlife. With an existing driveway and completed survey and perk test, it's ready for your dream home or a peaceful retreat. Utilities, including electric, gas, and phone lines, are conveniently located at the road. Endless possibilities await you in this [...]

### Basics

Category: Land Status: Active Lot size: 3.25 sq ft County: Washtenaw Type: Acreage Bathrooms: 0 baths Lot Size Acres: 3.25 acres