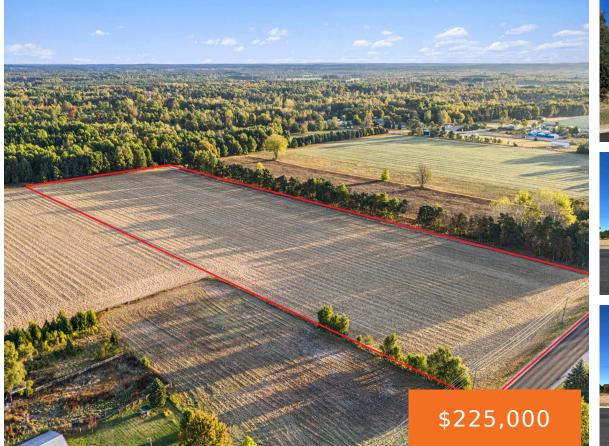

### 909, MONROE, HART, MI, 49420

https://tuckerbenner.com

This prime development opportunity located just east of Pentwater offers a commercial zoning designation, providing the ideal setting for various business ventures. Its proximity to US 31 ensures excellent accessibility, while nearby Lake Michigan beaches enhance its appeal for tourism and leisure-related enterprises. This site presents a strategic investment for those looking to capitalize on [...]

### Basics

Category: Land Status: Active Lot size: 9.09 sq ft County: Oceana Type: Commercial Land Bathrooms: 0 baths Lot Size Acres: 9.09 acres

# **Building Details**

Current Use: Farm

## **Amenities & Features**

Utilities: None Lot Features: Cleared, Recreational, Tillable