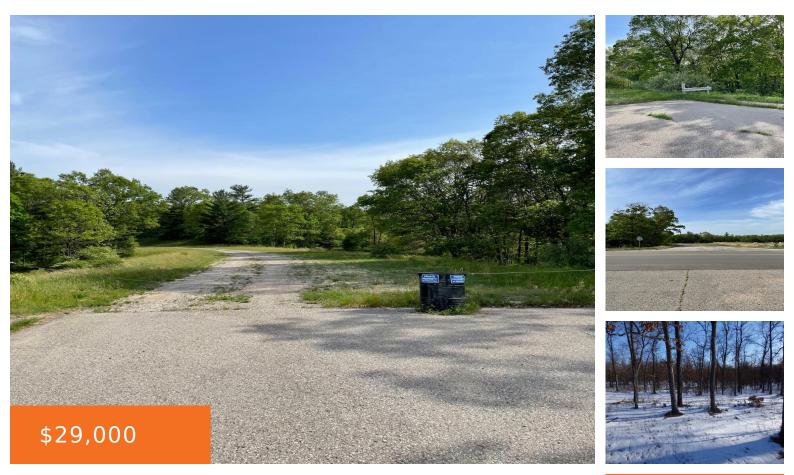

### 9.5 ACRES EASTLAKE RD, MANISTEE, MI, 49660

https://tuckerbenner.com

9.5 Acres located on Eastlake Rd and Renaissance Drive – Zoned commercial/ industrial. An excellent opportunity for manufacturing, research development or a warehouse/distribution facility to the Manistee area. Prime development property offering City water, sewer and utilities are available at the street. Property is in a high traffic area! Located on M-55, just under 2 [...]