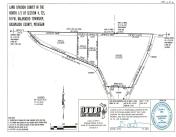

# **Basics**

Category: Land

**Status:** Active

Lot size: 9.95 sq ft

County: Kalamazoo

Type: Acreage

Bathrooms: 0 baths

Lot Size Acres: 9.95 acres

## **Miscellaneous**

Road Surface Type: Paved CrossStreet: G avenue and Douglas Ave

**Listing Terms:** Cash, Contract

Call us now

Phone: (231)730-8781

Email: tuckerbennerteam@gmail.com

Address: 2747 Lakeshore Drive, Twin Lake, MI 49457