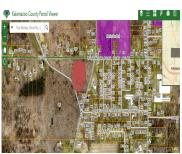

## **Miscellaneous**

Road Surface Type: Paved CrossStreet: G avenue and Douglas Ave

**Listing Terms:** Cash, Contract

Call us now

Phone: (231)730-8781

Email: tuckerbennerteam@gmail.com

Address: 2747 Lakeshore Drive, Twin Lake, MI 49457