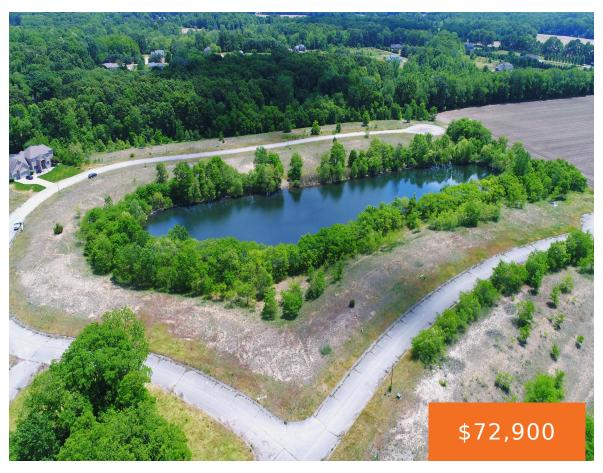

## 9, CAROLINE, EDWARDSBURG, MI, 49112

https://tuckerbenner.com

Frontage on small "Lake Everett" with serene views. Possible usage for paddle board, kayak, or fishing. Buildable lot in Michiana Shores Development. Infrastructure has been laid throughout the development. There is a total of 39 lots, 37 are currently on the market, 1 has existing home, another lot currently under construction.