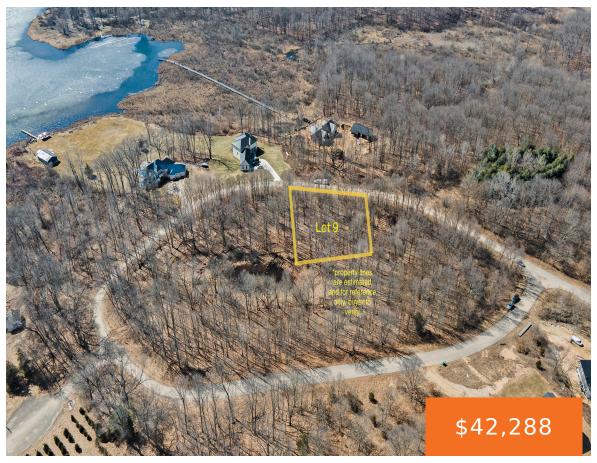

## 9, HIGHFIELD, THREE RIVERS, MI, 49093

https://tuckerbenner.com

This is a generously sized lot in Lakeview Estates, a lakeside community with just a few lots left. Surrounded by mature trees, a minimally trafficked street adjacent to desirable Pleasant Lake. This interior lot does not have lake access but is privately set and could be a dream destination for your new dream home. Public [...]