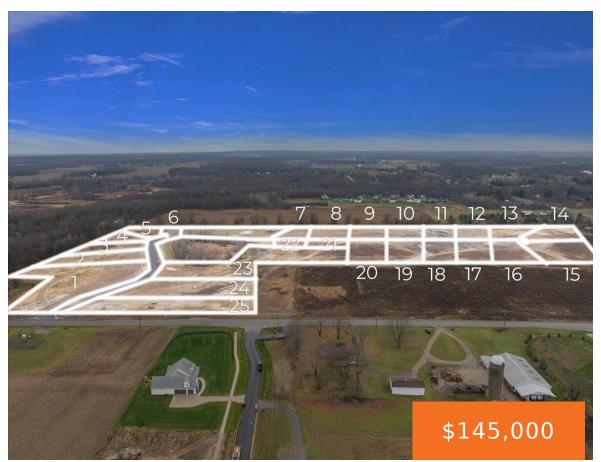

### 9, KRAFT HILLS, CALEDONIA, MI, 49316

https://tuckerbenner.com

Welcome to Kraft Hills! This brand new 25 site development in Caledonia is almost ready for your beautiful new custom home! Lots range from 1 acre to 2.5 acres in size and have a mix of open areas, wooded common area, and treelined rear yards. This development sits pretty far off of Kraft for added [...]