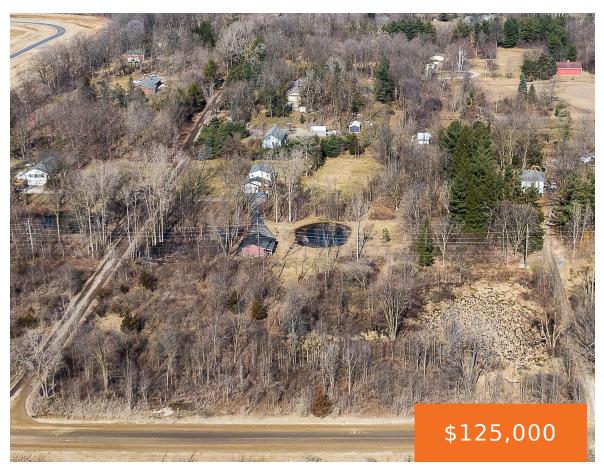

## 9 MILE ROAD, SOUTH LYON, MI, 48178

https://tuckerbenner.com

Are you ready to build your dream home in an idyllic setting? Look no further! We're thrilled to present this exceptional 2.5-acre wooded vacant lot, perfectly situated across from a prestigious golf course, offering unparalleled views and endless possibilities. Nature's Retreat: Nestled amidst towering trees and lush foliage, this picturesque parcel of land provides the [...]