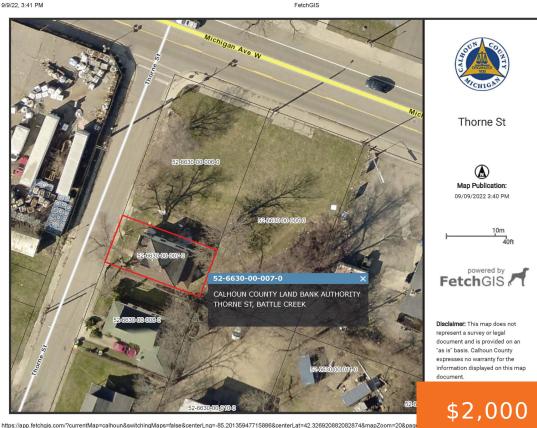

### 9, THORNE, BATTLE CREEK, MI, 49037

https://tuckerbenner.com

9/9/22, 3:41 PM

Buildable Lot in Battle Creek. This lot is available through the Calhoun County Land Bank's Develop This Lot program. This program helps interested buyers in the purchase and development process to transform vacant land for housing, commercial, industrial or mixed use projects. Buyer responsible for checking with local municipalities for building requirements. All info is [...]

## **Basics**

Category: Land Status: Active Lot size: 0.05 sq ft County: Calhoun

Type: Lot Bathrooms: 0 baths Lot Size Acres: 0.05 acres

**Tax Year:** 2022

# **School Information**

High School District: Battle Creek

Miscellaneous

CrossStreet: W Michigan Ave & Jackson

Listing Terms: Cash