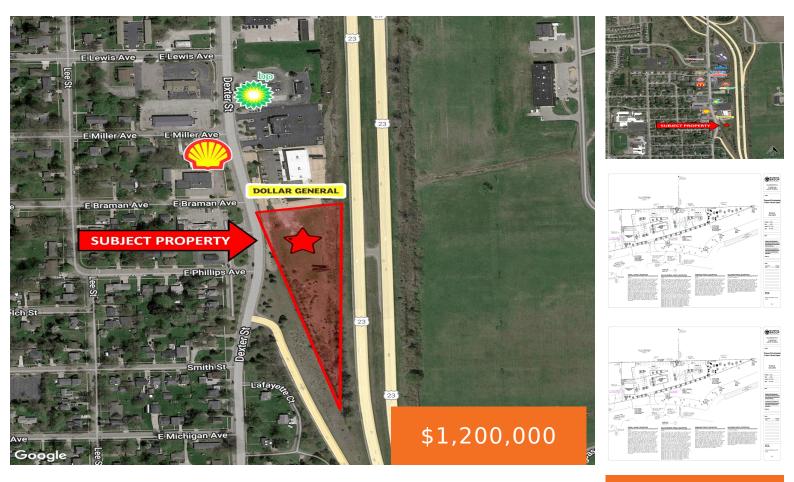

#### 900, DEXTER, MILAN, MI, 48160

https://tuckerbenner.com

This vacant commercial land with US-23 frontage is available for sale, ground lease or BTS. Join national tenants like Dollar General, McDonald's, Arby's, Baymont Hotel and others on this busy stretch of Dexter Street. Milan is a growing community between Ann Arbor and Dundee. It has ample amenities, yet retains a small town feel. The [...]