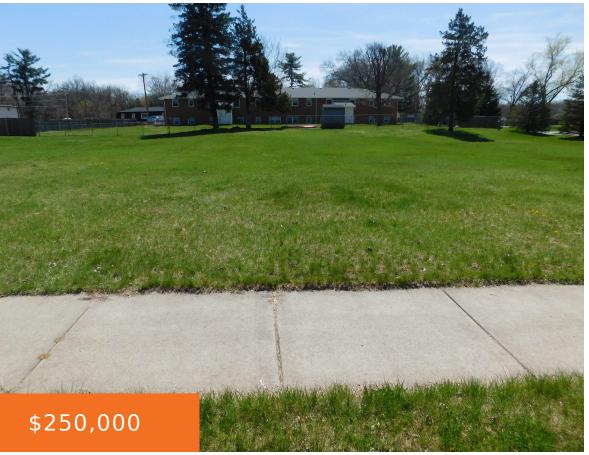

## 900, MICHIGAN, PAW PAW, MI, 49079

https://tuckerbenner.com

COMMERICAL Land 2 Lots .54 in the Village of Paw Paw. 900 East Michigan Ave. (Red Arrow Hwy) a heavily traveled corridor. Growing Community. Sale includes Parcel #80-47-264-006-00.

# **Basics**

Category: Land

Status: Active

Lot size: 0.54 sq ft

County: Van Buren

**Type:** Acreage

Bathrooms: 0 baths

Lot Size Acres: 0.54 acres