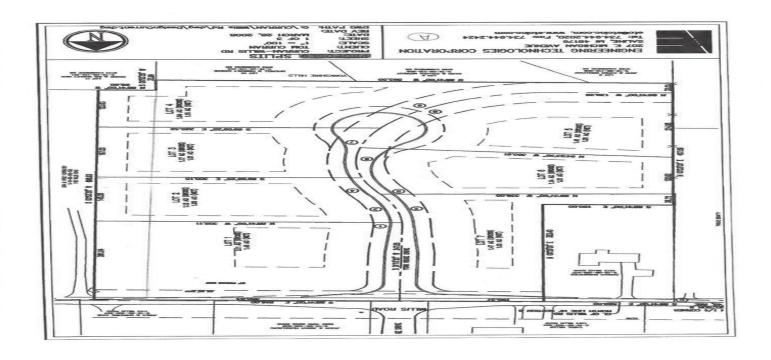

# **9003, YORK CREST, SALINE, MI, 48176**

https://tuckerbenner.com

One of the few 1 acre lots in Saline where you can use your own builder to build your dream home. Beautiful new Saline subdivision (7 lots) in area of prestigious homes. Low York Twp taxes. Peaceful, country setting. Paved public road. Minutes to downtown Saline, expressways and Ann Arbor for dining and shopping. Realtor [...]

# **Basics**

Category: Land Type: Acreage

Status: Active Bathrooms: 0 baths

Lot size: 1.14 sq ft Lot Size Acres: 1.14 acres

County: Washtenaw

# **Miscellaneous**

Road Surface Type: Paved CrossStreet: Willis and Moon

Listing Terms: Cash