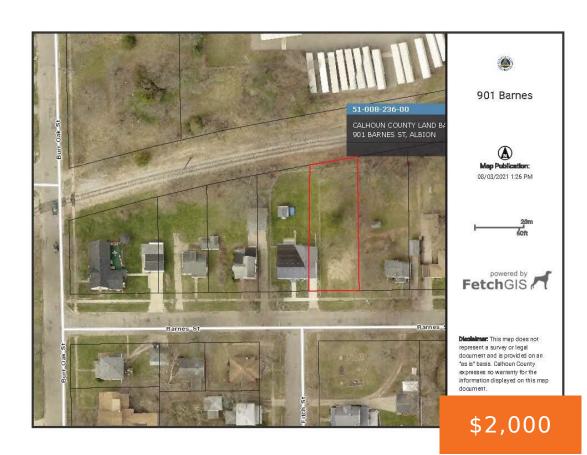

## 901, BARNES, ALBION, MI, 49224

https://tuckerbenner.com

Buildable Lot in Albion. This lot is available through the Calhoun County Land Bank's Develop This Lot program. This program helps interested buyers in the purchase and development process to transform vacant land for housing, commercial, industrial or mixed use projects. Buyer responsible for checking with local municipalities for building requirements. All info is believed [...]

## Basics

Category: Land Status: Active Lot size: 0.26 sq ft County: Calhoun Type: Lot Bathrooms: 0 baths Lot Size Acres: 0.26 acres

**Tax Year:** 2022