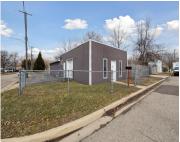

## 901, CALL, LANSING, MI, 48906

https://tuckerbenner.com

Welcome to 901 Call St Lansing. This commercial property is zoned IND-2 and has so many permitted options it can be used for. The structure of the main part of the building is block construction. Inside the building you will find 2 private offices, gathering area with a garage door, 1 ADA bathroom and a [...]

# **Building Details**

Building Area Total: 1776 sq ft **Number Of Units Total:** 1

Construction Materials: Metal Siding Sewer: Public Sewer

**Heating:** Forced Air StoriesTotal: 1

Number Of Buildings: 1