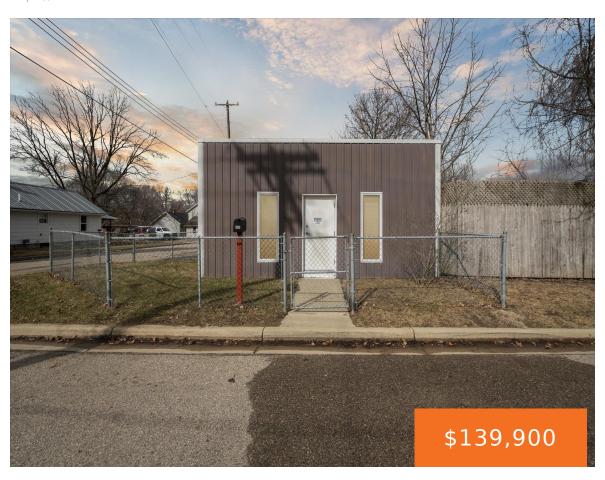

## 901, CALL, LANSING, MI, 48906

https://tuckerbenner.com

Welcome to 901 Call St Lansing. This commercial property is zoned IND-2 and has so many permitted options it can be used for. The structure of the main part of the building is block construction. Inside the building you will find 2 private offices, gathering area with a garage door, 1 ADA bathroom and a [...]

# **Building Details**

Building Area Total: 1776 sq ft **Number Of Units Total:** 1

Construction Materials: Metal Siding Sewer: Public Sewer

**Heating:** Forced Air StoriesTotal: 1

Number Of Buildings: 1