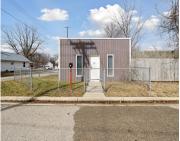

## 901, CALL, LANSING, MI, 48906

https://tuckerbenner.com

Welcome to 901 Call St Lansing. This commercial property is zoned IND-2 and has so many permitted options it can be used for. The structure of the main part of the building is block construction. Inside the building you will find 2 private offices, gathering area with a garage door, 1 ADA bathroom and a [...]

# **Building Details**

Building Area Total: 1776 sq ft **Number Of Units Total:** 1

Construction Materials: Metal Siding Sewer: Public Sewer

**Heating:** Forced Air StoriesTotal: 1

Number Of Buildings: 1