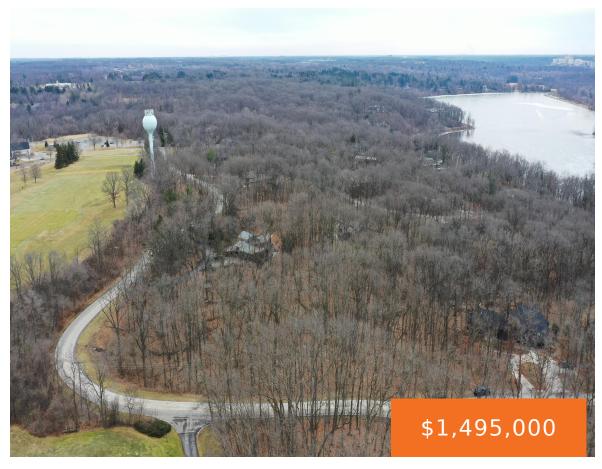

#### 901, COUNTRY CLUB, ANN ARBOR, MI, 48105

https://tuckerbenner.com

An extraordinary opportunity for the sophisticated buyer to build a one-of-a-kind residence in the prestigious Village of Barton Hills. This stunning 2.02-acre wooded lot offers a private, ravine-like setting—perfect for an architecturally designed modern home with walk-out capabilities. The terrain provides a breathtaking natural backdrop, ensuring both privacy and tranquility. An engineered septic field will [...]

## **Basics**

Category: Land Type: Acreage

**Status:** Active Bathrooms: 0 baths

Subdivision Name: Barton Hills Lot size: 2.02 sq ft

Lot Size Acres: 2.02 acres County: Washtenaw

#### **Amenities & Features**

Utilities: Phone Available, Broadband, Lot Features: Ravine, Buildable, Building, Golf

None Community, Wooded