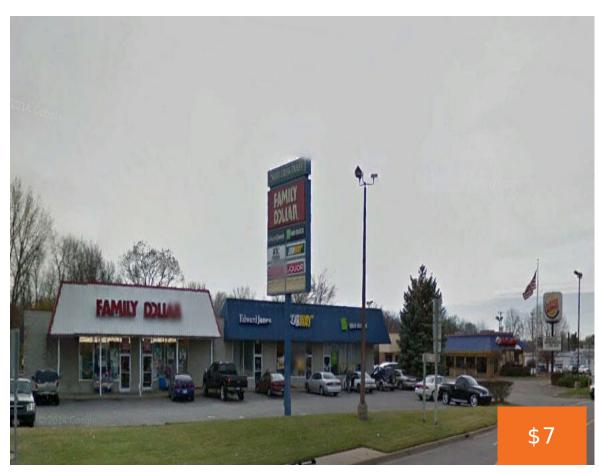

## 901, SPRUCE, DOWAGIAC, MI, 49047

https://tuckerbenner.com

- 0 baths
- Retail/Commercial
- Commercial Lease
- Active

### **Basics**

Category: Commercial Lease Type: Retail/Commercial

Status: Active Bathrooms: 0 baths

**Lot size: 2.14** sq ft **Year built:** 1980

Lot Size Acres: 2.14 acres Business Type: Retail

County: Cass

# **Building Details**

**Building Area Total: 19294** sq ft **Sewer:** Public Sewer

**Heating:** Forced Air **Number Of Buildings:** 1

## **Miscellaneous**

CrossStreet: Wooden Ave