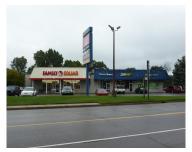

## 901, SPRUCE, DOWAGIAC, MI, 49047

https://tuckerbenner.com

- 0 baths
- Retail/Commercial
- Commercial Lease
- Active

### **Basics**

Category: Commercial Lease Type: Retail/Commercial

Status: Active Bathrooms: 0 baths

**Lot size: 2.14** sq ft **Year built:** 1980

Lot Size Acres: 2.14 acres Business Type: Retail

County: Cass

# **Building Details**

**Building Area Total: 19294** sq ft **Sewer:** Public Sewer

**Heating:** Forced Air **Number Of Buildings:** 1