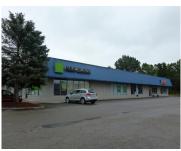

## 901, SPRUCE, DOWAGIAC, MI, 49047

https://tuckerbenner.com

- 0 baths
- Retail/Commercial
- Commercial Lease
- Active

### **Basics**

Category: Commercial Lease Type: Retail/Commercial

Status: Active Bathrooms: 0 baths

**Lot size: 2.14** sq ft **Year built:** 1980

Lot Size Acres: 2.14 acres Business Type: Retail

County: Cass

# **Building Details**

**Building Area Total: 19294** sq ft **Sewer:** Public Sewer

**Heating:** Forced Air **Number Of Buildings:** 1