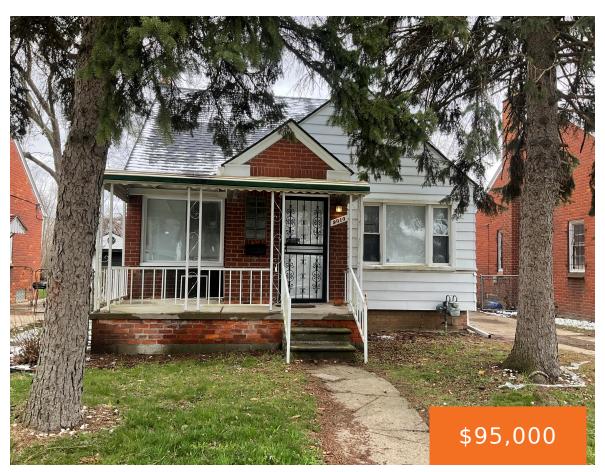

# **9010, WESTWOOD, DETROIT, MI, 48228**

https://tuckerbenner.com

INVESTMENT OPPORTUNITY: Tenant occupied brick home in attractive neighborhood with basement and garage. Home is currently rented at \$1,150.00.

- 3 beds
- 1 bath
- Single Family Residence
- Residential
- Active
- 0 sq ft

## **Basics**

Category: Residential Type: Single Family Residence

Status: Active Bedrooms: 3 beds

Bathrooms: 1 bath Area: 0 sq ft

**Lot size: 0.12** sq ft **Year built:** 1949

Bathrooms Full: 1 Lot Size Acres: 0.12 acres

# **Building Details**

**Building Area Total: 0** sq ft **Construction Materials:** Brick

Sewer: Public Heating: Forced Air

Stories: 1 Basement: Full