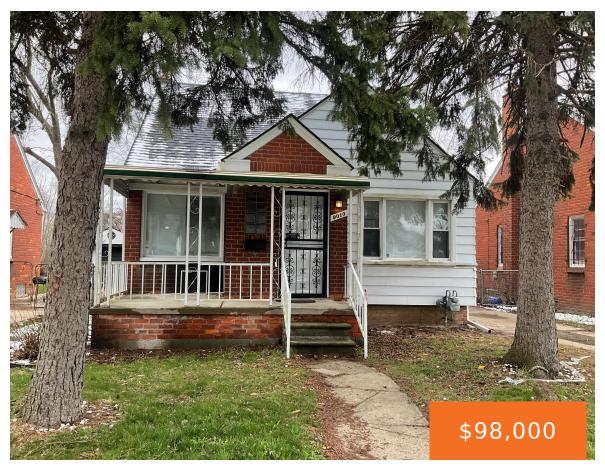

## **9010, WESTWOOD, DETROIT, MI, 48228**

https://tuckerbenner.com

INVESTMENT OPPORTUNITY: Brick home in attractive neighborhood with basement and garage. Home is currently rented at \$1,150.00 Do not disturb tenant. Showings and inspections will be scheduled only upon accepted offer.

- 3 beds
- 1 bath
- Single Family Residence
- Residential
- Active
- 0 sq ft

# **Building Details**

**Building Area Total: 0** sq ft

Architectural Style: Bungalow

**Heating:** Forced Air

Basement: Full

**Construction Materials:** Brick

Sewer: Public Sewer

Stories: 1