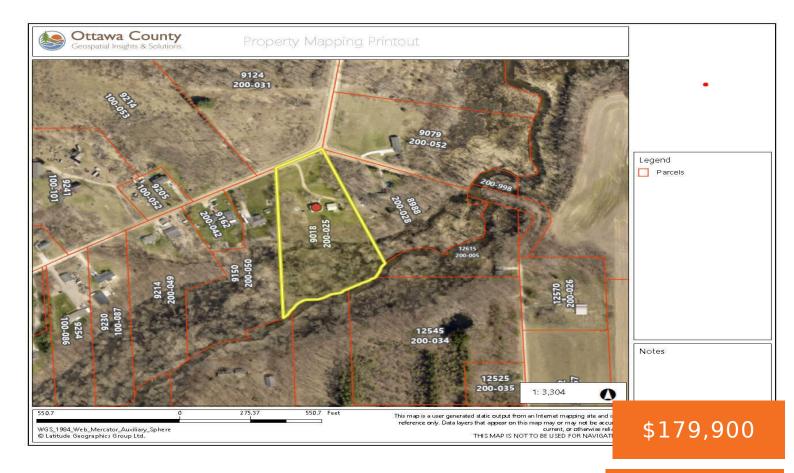

### 9018, SOUTH CEDAR, ALLENDALE, MI, 49401

https://tuckerbenner.com

Build your dream home on 5 acres in Allendale Township! This property is only 2/10 of a mile from the Bass River Recreation Area and has 480′ of frontage on Bass Creek. The nearby Bass River Recreation Area is a 1,665-acre site located near Allendale. The park features diverse landscapes, including open meadows, brush land, [...]

# **Basics**

County: Ottawa

Category: Land Type: Acreage

**Status:** Active **Bathrooms: 0** baths

Lot size: 5.2 sq ft Lot Size Acres: 5.2 acres